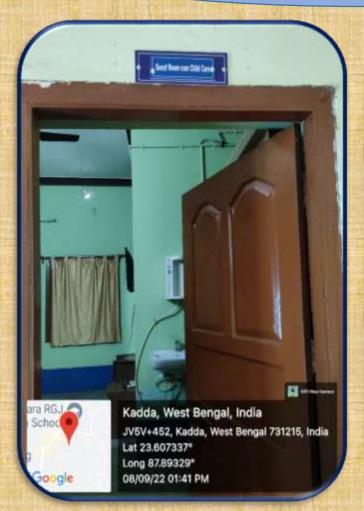

# CHANDIDAS MAHAVIDYALAYA

KHUJUTIPARA, NANOOR, BIRBHUM, WEST BENGAL-731215
A GOVERNMENT AIDED DEGREE COLLEGE
AFFILIATED TO THE UNIVERSITY OF BURDWAN
NAAC ACCREDITED IN 2011 & 2016



**FACILTITES FOR THE COLLEGE STAFF** 

# Library facilities for the College Staff



### **Water Purifiers**









### **Parking Facility**





## **Dining Space**





# **Ramp Facilities**





## **Lavatory for Staff**









## Guest Room & Child Care Facilities







# **Guest Room & Child Care Facilities**









### **Canteen Facilities**





# **Departmental Cabins**







# **College Office 1**





### **College Office 2**





#### **Central Staff Room**





### **Central Staff Room**