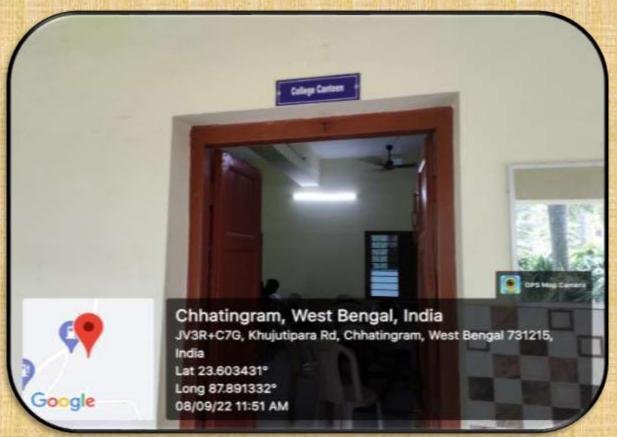

# CHANDIDAS MAHAVIDYALAYA

KHUJUTIPARA, NANOOR, BIRBHUM, WEST BENGAL-731215
A GOVERNMENT AIDED DEGREE COLLEGE
AFFILIATED TO THE UNIVERSITY OF BURDWAN
NAAC ACCREDITED IN 2011 & 2016



**FACILTITES FOR THE COLLEGE STAFF** 

# Library facilities for the College Staff



### **Water Purifiers**









### **Parking Facility**





## **Dining Space**





# **Ramp Facilities**





## **Lavatory for Staff**









## Guest Room & Child Care Facilities







# **Guest Room & Child Care Facilities**









### **Canteen Facilities**





# **Departmental Cabins**







# **College Office 1**





### **College Office 2**





#### **Central Staff Room**





### **Central Staff Room**