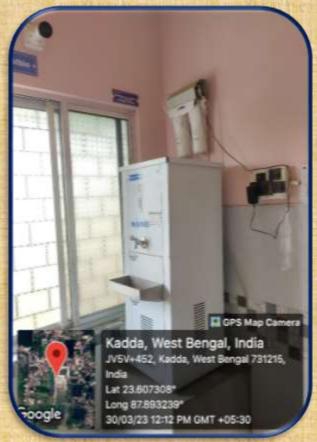

# CHANDIDAS MAHAVIDYALAYA

KHUJUTIPARA, NANOOR, BIRBHUM, WEST BENGAL-731215
A GOVERNMENT AIDED DEGREE COLLEGE
AFFILIATED TO THE UNIVERSITY OF BURDWAN
NAAC ACCREDITED IN 2011 & 2016



**FACILTITES FOR THE COLLEGE STAFF** 

# Library facilities for the College Staff



### **Water Purifiers**









### **Parking Facility**





## **Dining Space**





# **Ramp Facilities**





## **Lavatory for Staff**









## Guest Room & Child Care Facilities







# **Guest Room & Child Care Facilities**









### **Canteen Facilities**





# **Departmental Cabins**







# **College Office 1**





### **College Office 2**





#### **Central Staff Room**





### **Central Staff Room**