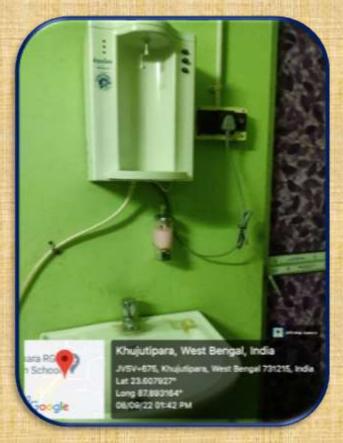

# CHANDIDAS MAHAVIDYALAYA

KHUJUTIPARA, NANOOR, BIRBHUM, WEST BENGAL-731215
A GOVERNMENT AIDED DEGREE COLLEGE
AFFILIATED TO THE UNIVERSITY OF BURDWAN
NAAC ACCREDITED IN 2011 & 2016



**FACILTITES FOR THE COLLEGE STAFF** 

# Library facilities for the College Staff



### **Water Purifiers**









### **Parking Facility**





## **Dining Space**





# **Ramp Facilities**





## **Lavatory for Staff**









## Guest Room & Child Care Facilities







# **Guest Room & Child Care Facilities**









### **Canteen Facilities**





# **Departmental Cabins**







# **College Office 1**





### **College Office 2**





#### **Central Staff Room**





### **Central Staff Room**