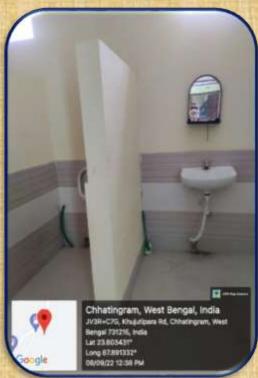

# CHANDIDAS MAHAVIDYALAYA

KHUJUTIPARA, NANOOR, BIRBHUM, WEST BENGAL-731215
A GOVERNMENT AIDED DEGREE COLLEGE
AFFILIATED TO THE UNIVERSITY OF BURDWAN
NAAC ACCREDITED IN 2011 & 2016



**FACILTITES FOR THE COLLEGE STAFF** 

# Library facilities for the College Staff



### **Water Purifiers**









### **Parking Facility**





## **Dining Space**





# **Ramp Facilities**





## **Lavatory for Staff**









## Guest Room & Child Care Facilities







# **Guest Room & Child Care Facilities**









### **Canteen Facilities**





# **Departmental Cabins**







# **College Office 1**





### **College Office 2**





#### **Central Staff Room**





### **Central Staff Room**