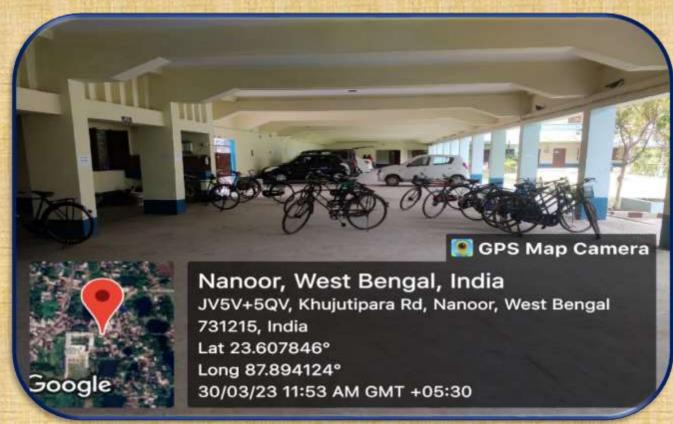

# CHANDIDAS MAHAVIDYALAYA

KHUJUTIPARA, NANOOR, BIRBHUM, WEST BENGAL-731215
A GOVERNMENT AIDED DEGREE COLLEGE
AFFILIATED TO THE UNIVERSITY OF BURDWAN
NAAC ACCREDITED IN 2011 & 2016



**FACILTITES FOR THE COLLEGE STAFF** 

# Library facilities for the College Staff



### **Water Purifiers**









### **Parking Facility**





## **Dining Space**





# **Ramp Facilities**





## **Lavatory for Staff**









## Guest Room & Child Care Facilities







# **Guest Room & Child Care Facilities**









### **Canteen Facilities**





# **Departmental Cabins**







# **College Office 1**





### **College Office 2**





#### **Central Staff Room**





### **Central Staff Room**