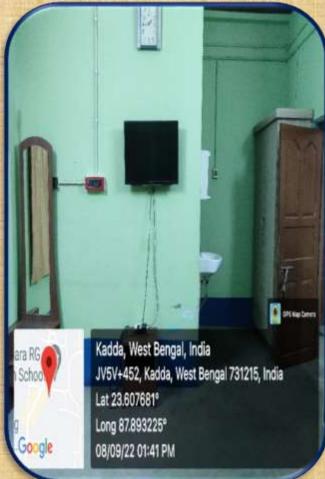

# CHANDIDAS MAHAVIDYALAYA

KHUJUTIPARA, NANOOR, BIRBHUM, WEST BENGAL-731215
A GOVERNMENT AIDED DEGREE COLLEGE
AFFILIATED TO THE UNIVERSITY OF BURDWAN
NAAC ACCREDITED IN 2011 & 2016



**FACILTITES FOR THE COLLEGE STAFF** 

# Library facilities for the College Staff



### **Water Purifiers**









### **Parking Facility**





## **Dining Space**





# **Ramp Facilities**





## **Lavatory for Staff**









## Guest Room & Child Care Facilities







# **Guest Room & Child Care Facilities**









### **Canteen Facilities**





# **Departmental Cabins**







# **College Office 1**





### **College Office 2**





#### **Central Staff Room**





### **Central Staff Room**