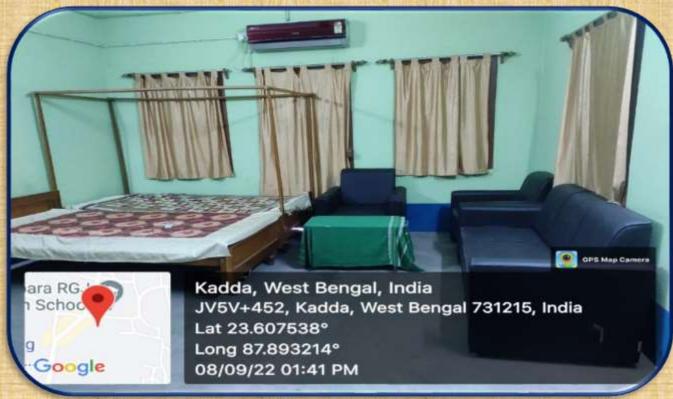

# CHANDIDAS MAHAVIDYALAYA

KHUJUTIPARA, NANOOR, BIRBHUM, WEST BENGAL-731215
A GOVERNMENT AIDED DEGREE COLLEGE
AFFILIATED TO THE UNIVERSITY OF BURDWAN
NAAC ACCREDITED IN 2011 & 2016



**FACILTITES FOR THE COLLEGE STAFF** 

# Library facilities for the College Staff



### **Water Purifiers**









### **Parking Facility**





## **Dining Space**





# **Ramp Facilities**





## **Lavatory for Staff**









## Guest Room & Child Care Facilities







# **Guest Room & Child Care Facilities**









### **Canteen Facilities**





# **Departmental Cabins**







# **College Office 1**





### **College Office 2**





#### **Central Staff Room**





### **Central Staff Room**