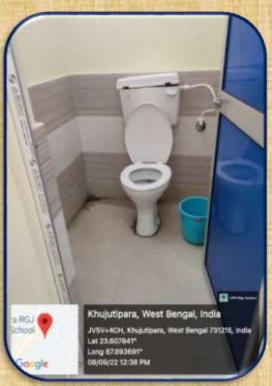

# CHANDIDAS MAHAVIDYALAYA

KHUJUTIPARA, NANOOR, BIRBHUM, WEST BENGAL-731215
A GOVERNMENT AIDED DEGREE COLLEGE
AFFILIATED TO THE UNIVERSITY OF BURDWAN
NAAC ACCREDITED IN 2011 & 2016



**FACILTITES FOR THE COLLEGE STAFF** 

# Library facilities for the College Staff



### **Water Purifiers**









### **Parking Facility**





## **Dining Space**





# **Ramp Facilities**





## **Lavatory for Staff**









## Guest Room & Child Care Facilities







# **Guest Room & Child Care Facilities**









### **Canteen Facilities**





# **Departmental Cabins**







# **College Office 1**





### **College Office 2**





#### **Central Staff Room**





### **Central Staff Room**