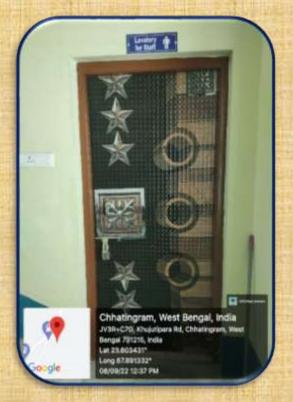

# CHANDIDAS MAHAVIDYALAYA

KHUJUTIPARA, NANOOR, BIRBHUM, WEST BENGAL-731215
A GOVERNMENT AIDED DEGREE COLLEGE
AFFILIATED TO THE UNIVERSITY OF BURDWAN
NAAC ACCREDITED IN 2011 & 2016



**FACILTITES FOR THE COLLEGE STAFF** 

# Library facilities for the College Staff



### **Water Purifiers**









### **Parking Facility**





## **Dining Space**





# **Ramp Facilities**





## **Lavatory for Staff**









## Guest Room & Child Care Facilities







# **Guest Room & Child Care Facilities**









### **Canteen Facilities**





# **Departmental Cabins**







# **College Office 1**





### **College Office 2**





#### **Central Staff Room**





### **Central Staff Room**