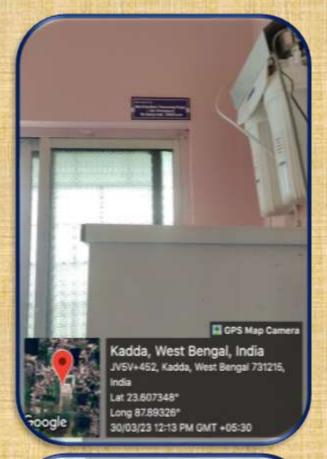

# CHANDIDAS MAHAVIDYALAYA

KHUJUTIPARA, NANOOR, BIRBHUM, WEST BENGAL-731215
A GOVERNMENT AIDED DEGREE COLLEGE
AFFILIATED TO THE UNIVERSITY OF BURDWAN
NAAC ACCREDITED IN 2011 & 2016



**FACILTITES FOR THE COLLEGE STAFF** 

# Library facilities for the College Staff



### **Water Purifiers**









### **Parking Facility**





## **Dining Space**





# **Ramp Facilities**





## **Lavatory for Staff**









## Guest Room & Child Care Facilities







# **Guest Room & Child Care Facilities**









### **Canteen Facilities**





# **Departmental Cabins**







# **College Office 1**





### **College Office 2**





#### **Central Staff Room**





### **Central Staff Room**